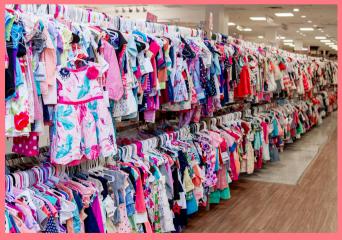

## Consignor Guidance



Limit of 1,000 total tagged items per Consignor.
Only 3 of the exact same like item allowed!

HELPING FAMILIES SAY 408!

### WHAT TO SELL

**ITEMS BY CATEGORY** 











## FOX CITIES



M

# ITEM LIMITS

1,000 TOTAL TAGGED ITEMS

**EXACT SAME ITEMS** 



JUNIOR GIRLS 0-13 (XS - XL), WOMEN'S (XS - XL)
TEEN BRANDS

20 ITEMS

YOUNG MEN'S (S-XL) TEEN BRANDS



20 ITEMS

**MATERNITY XS-XL** 



10 ITEMS

**SEASONAL** 







5 ITEMS





## **WHAT TO SELL**

## ALL SEASON

Item Limits: Please bring your best hanging clothing items which includes up to 20 girls junior and teen boys and up to 10 maternity sizes. (1 item = 1 tag.)

Short and long-sleeved ionesies, shirts, dresses









Leggings long pants, jeans shorts, skirts









All pajamas sleepers sleep sacks









Shoes, boots rain boots Crocs, sandals









Jackets, coats sweatshirts, sweaters accessories









**Swimsuits** lifejackets









ALL holiday outfits costumes dress up..